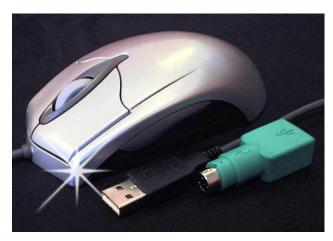

## Specification

- Windows 95/98/NT/2000/XP compatible
- PS/2 and USB combination connector
- Optical sensing technology for precise and accurate movement
- Can be used on almost any surface, including worktops, desks etc
- Requires no mouse mat
- Programmable Wheel buttons
- 2 Year Warranty

Combo Unit: comes with both USB and PS2 connectors